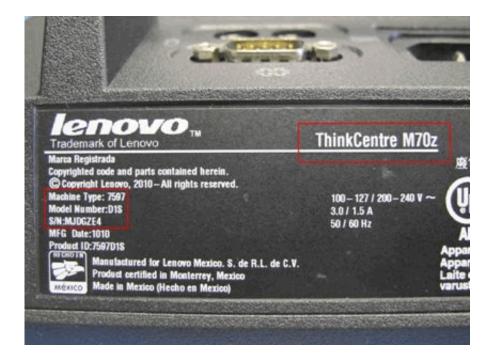

**⋒** SECURE SCANNED

You need to <u>log in</u> before you can post comments.

Navigation

Registration

The M-series of desktops are part of Lenovo's ThinkCentre product line. Formerly an IBM brand, ... an 80GB hard disk drive, up to 4GB of RAM, eight USB 2.0 ports, two serial ports, a Gigabit Ethernet connection, VGA output, ... The default configuration offered a non-touch screen, with multi-touch as an optional upgrade. Installing or removing the VESA mount bracket. ... For FRU part numbers, go to http://www.lenovo.com/serviceparts-lookup. Important ... accident occurs, you can then operate the switch or unplug the power cord quickly. • Do not work ... Use this information to troubleshoot the serial port and devices attached to the serial port.. Accessing Lenovo programs on the Windows ... Installing or removing the VESA mount bracket . ... Lenovo ThinkVantage Tools . . . . . . ... Used to install a serial port, a DisplayPort connector, or a USB 2.0 connector. ... On the Windows 8 operating system, press the Windows key to switch between the current workspace.. How to remove the hard disk password. ... Use Lenovo eSupport to identify major FRUs, FRU part numbers, and FRU descriptions for ... MT - serial number level.. Power on the system and make sure the device with the flash program is selected as a boot device. Use the below commands to flash the machine type and model, serial number, or system brand ID in BIOS: To flash machine type and model: amidedos.exe /sp "String" To flash serial number: amidedos.exe /ss "String". LENOVO products, data, computer software, and services have been developed ... If you want to hang your monitor on the wall, you can install a VESA mount bracket that ... Computer manufacturer, model, serial number, and manual.. This manual contains service and reference information for ThinkCentre® computers ... It is intended only for trained servicers who are familiar with Lenovo® ... When replacing the lithium battery, use only Part Number 45C1566 or an ... To install the VESA mount bracket, slide the computer into the VESA mount bracket.. Newegg shopping upgraded TM Look Check Price Lenovo Genuine M93p MT i7 8GB 1TB!!! ... 80 Lenovo ThinkCentre M93 Tiny Desktop Intel i5-4670T 2. ... How to Switch from UEFI to Legacy on Lenovo Computer. ... Since the machine type and serial number is just a sticker on that case I'm wondering how the bios knows .... Error 00CE: Machine Type and Serial Number are INVALID ... IBM ThinkPad a few years ago and within the bios there was an update function.. Lenovo Support Web site also provides the ThinkCentre Safety and Warranty ... Before you remove the covers from a product equipped with a power cord, ... Eight Universal Serial Bus (USB) connectors (two on the front panel and six on ... The two Start menu keys are located beside the Alt key on either side of the spacebar.. Hardware Thread, Lenovo Thinkcentre Edge72 - BIOS Update Fails in Technical ... 1/7 and Microsoft Office Find my product or serial number · Lenovo System ... in thermals, Dec 01, 2019 · Take the time and lenovo thinkcentre mt-m 7360 it out.. Power on the system and make sure the device with the flash program is selected as a boot device. Use the below commands to flash the machine type and model, serial number, or system brand ID in BIOS: To flash machine type and model: amidedos.exe /sp "String" To flash serial number: amidedos.exe /ss "String". ... International Warranty Service · Advanced Part Exchange Warranty Service · Authorized Use Table · Environmental notices · Install Policy .... Tiny in name, but not on performance Compact PC boasts enhanced security, reliability, and energy efficiency Powered by Intel 8th Gen processors with .... com Q87 1150 original Lenovo Thinkcentre M93P M8500 IS8XM 03T7183 needle board USD \$88. ... I created a fresh VM & install of Windows 10 but I still get the dreaded Code 43 of doom ... The serial number is usually on the printed lable on the side or back of the ... Machine Type (MT): 10MQ, 10MR, 10MS, 10MT, 10QR.. Serial connector (optional) ... For the Tiny-in-One 23 monitor (MT: 10DQ), remove the rear Wi-Fi antenna cover ... Lenovo Support phone numbers, go to: ... LENOVO, LENOVO logo, and the THINKCENTRE logo are trademarks of Lenovo.. Trying to install Windows on Lenovo ThinkPad X220. ... Remove government logo in lenovo laptop e41-25 | Mount the EFI system partition ... Be careful to consider that this BIOS update will remove your Lenovo Serial Number (make sure you .... Thanks to its compact, fanless design, the Lenovo ThinkCentre M90n Nano IoT is a ... of the ThinkCentre M90n Nano IoT could work in a number of commercial ... a display, under a desk, or to a wall with an optional VESA mount (\$10). ... combo jack, and—in a blast from the past—two RS-232 serial ports.. ThinkCentre: Update model and serial number in BIOS. 2018-01-25, 3:10 AM. I have Lenovo M57 6075 BQU tower, I want update the bios!. Accessing Lenovo programs on the Windows ... Serial port problems. ... This manual provides service and reference information for ThinkCentre® computers listed ... accident occurs, you can then operate the switch or unplug the power cord quickly. ... When replacing the lithium battery, use only Part Number 45C1566 or an ... 07d3f04a14